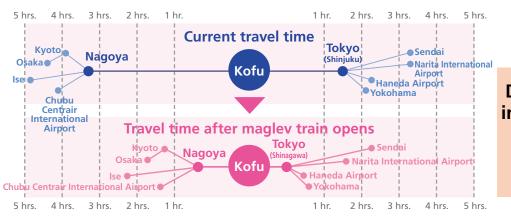

# The Opening of the Linear Chuo Shinkansen and its Impacts

After the Linear Chuo Shinkansen opens, Kofu will only be approximately 25 minutes away from central Tokyo (same travel time to Shin-Yokohama), and a one day round trip to the Chukyo and Kansai areas will be more feasible. In addition, the time required to reach the main airports will be dramatically reduced.

-

Dramatic increase in the exchange of information and the flow of travelers