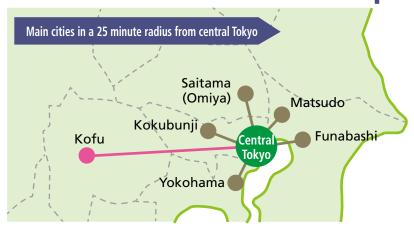

# The Opening of the Linear Chuo Shinkansen and its Impacts

After the Linear Chuo Shinkansen opens, Kofu will only be approximately 25 minutes away from central Tokyo (same travel time to Shin-Yokohama), and a one day round trip to the Chukyo and Kansai areas will be more feasible. In addition, the time required to reach the main airports will be dramatically reduced.