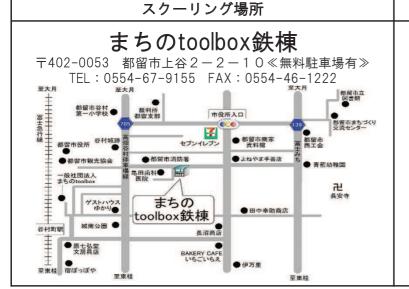

Laravelを用いたwebアプリ開発について       6. データベースについて         7. 基本情報技術者試験対策                            |
| スクーリング(就職支援)                         | 【集合研修】自己分析グループワーク、履歴書・職務経歴書の書き方講座、面接講座及び面接練習など<br>22日 【個別キャリアコンサルティング】ジョブカードを活用したキャリアコンサルティング<br>ルティング<br>【職業人講話】県内のIT企業で働く現役のエンジニアによる講話                                                       |
| その他                                  | 開講式、オリエンテーション、修了式                                                                                                                                                                              |
| 自己負担                                 | 受講に係るパソコンの設備やインターネットの接続に係る設備及び通信料<br>【以下希望者のみ】<br>・職業訓練生総合保険料 3,100円<br>・ITパスポート、基本情報技術者試験受験手数料 各7,500円<br>・PHP8技術者認定初級試験受験料 13,200円                                                           |



主 な 就 職 先

WEBアプリケーション開発会社、IT企業など

選考場所

〒400-0026 甲府市塩部4丁目5-28≪無料駐車場有≫ TEL:055-251-3210 FAX:055-251-3221