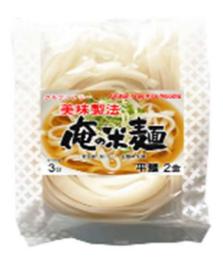

### Contaminated

- Certified No. YFDC035-40-VF-26
- Company
  Kichijiya Kokuten Co. Ltd.
  <a href="http://www.kichijiya.com/">http://www.kichijiya.com/</a>

- Certified Category Vegan Friendly
- Product(3) Ore no Komemen Semi-dried Rice Noodles Flat Noodles (2 servings)
  - •Raw Material: non-glutinous rice (produced in Yamanashi Prefecture), potato starch, glucomannan, psyllium husk,
  - Food Allergy: NO