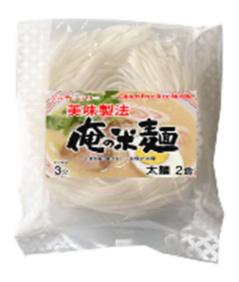

### Contaminated

- Certified No. YFDC035-40-VF-26
- Company
  Kichijiya Kokuten Co. Ltd.
  <a href="http://www.kichijiya.com/">http://www.kichijiya.com/</a>

- Certified Category Vegan Friendly
- Product(2) Ore no Komemen Semi-dried Rice Noodles Thick Noodles (2 servings)
  - •Raw Material: non-glutinous rice (produced in Yamanashi Prefecture), potato starch, glucomannan, psyllium husk,
  - Food Allergy: NO