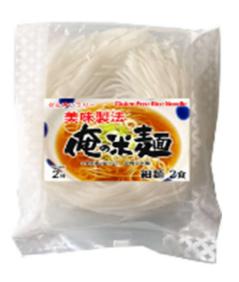

- Certified No. YFDC035-40-VF-26
- Company
  Kichijiya Kokuten Co. Ltd.
  <a href="http://www.kichijiya.com/">http://www.kichijiya.com/</a>

- Certified Category Vegan Friendly
- Product(1) Ore no Komemen Semi-dried Rice Noodles Thin Noodles(2 servings)
  - •Raw Material: non-glutinous rice (produced in Yamanashi Prefecture), potato starch, glucomannan, psyllium husk,
  - ·Food Allergy: NO