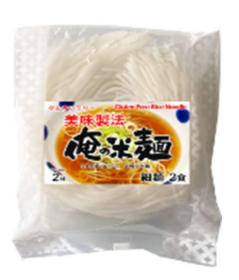

- Certified No. YFDC035-40-MF-27
- Company
  Kichijiya Kokuten Co. Ltd.
  <a href="http://www.kichijiya.com/">http://www.kichijiya.com/</a>

- Certified Category Muslim Friendly
- Product(1) Ore no Komemen Semi-dried Rice Noodles Thin Noodles(2 servings)
  - •Raw Material: non-glutinous rice (produced in Yamanashi Prefecture), potato starch, glucomannan, psyllium husk,
  - ·Food Allergy: NO