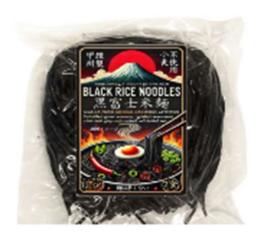

### Contaminated

- Certified No. YFDC035-40-MF-27
- Company
  Kichijiya Kokuten Co. Ltd.
  <a href="http://www.kichijiya.com/">http://www.kichijiya.com/</a>

- Certified Category Muslim Friendly
- Product(8) Kurofuji rice noodles, semi-dried, thick noodles (2 servings)
  - •Raw Material: Non-glutinous rice (produced in Yamanashi Prefecture), black rice (produced in Yamanashi Prefecture), potato starch,
  - ·Food Allergy: NO