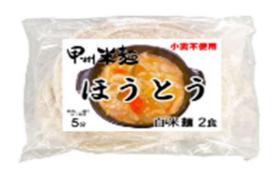

### Contaminated

- Certified No. YFDC035-40-MF-27
- Company
  Kichijiya Kokuten Co. Ltd.
  <a href="http://www.kichijiya.com/">http://www.kichijiya.com/</a>

- Certified Category Muslim Friendly
- Product(6) Koshu rice noodles, white rice hoto (2 servings)
  - •Raw Material: non-glutinous rice (produced in Yamanashi Prefecture), potato starch, glucomannan, psyllium husk,
  - ·Food Allergy: NO