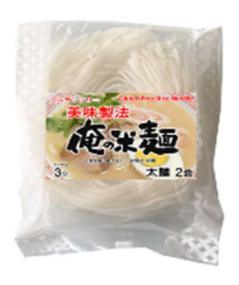

### Contaminated

- Certified No. YFDC035-40-MF-27
- Company
  Kichijiya Kokuten Co. Ltd.
  <a href="http://www.kichijiya.com/">http://www.kichijiya.com/</a>

- Certified Category Muslim Friendly
- Product(2) Ore no Komemen Semi-dried Rice Noodles Thick Noodles (2 servings)
  - •Raw Material: non-glutinous rice (produced in Yamanashi Prefecture), potato starch, glucomannan, psyllium husk,
  - ·Food Allergy: NO