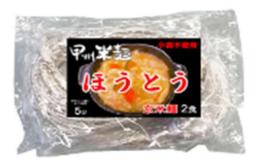

### Contaminated

- Certified No. YFDC035-40-MF-27
- Company
  Kichijiya Kokuten Co. Ltd.
  <a href="http://www.kichijiya.com/">http://www.kichijiya.com/</a>

- Certified Category Muslim Friendly
- Product(7) Koshu Rice Noodles Brown Rice Hoto (2 servings)
  - •Raw Material: non-glutinous rice (produced in Yamanashi Prefecture), potato starch, glucomannan, psyllium husk,
  - ·Food Allergy: NO