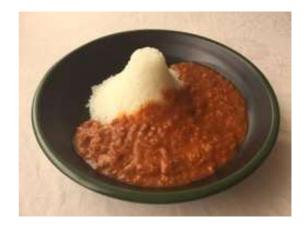

## ■ Product(1) Keema curry

Raw Material : Vegetables (onion (China or domestic (less than 5%), carrot, lotus root, potato, green bean, bell pepper), tomato puree, granular vegetable protein, vegetable oil, wheat flour, tomato paste, apple paste, sugar, yeast extract, curry powder, garlic paste, salt, spices, ginger paste/seasoning (amino acids, etc.), thickener (modified starch), caramel color, calcium chloride, alum, (contains wheat, soybeans, apples), rice