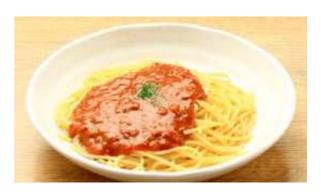

L

- Product(1) Soy Meat Spaghetti
  - •Raw Material: vegetables (onion (imported or domestic), carrot), tomato paste, granulated soy protein, soybean oil, wine, garlic puree, granulated sugar, sauteed mixed vegetables, salt, flavor seasoning, vegetable stock, olive oil, fried onion, mushroom extract, spices/thickener (modified starch), vitamin B1, (contains soybeans)