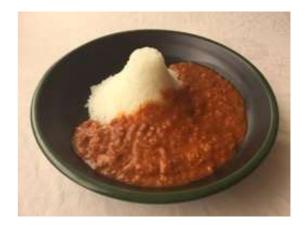

#### ■ Product(1) Keema curry

Raw Material : Vegetables (onion (China or domestic (less than 5%), carrot, lotus root, potato, green bean, bell pepper), tomato puree, granular vegetable protein, vegetable oil, wheat flour, tomato paste, apple paste, sugar, yeast extract, curry powder, garlic paste, salt, spices, ginger paste/seasoning (amino acids, etc.), thickener (modified starch), caramel color, calcium chloride, alum, (contains wheat, soybeans, apples), rice

Food Allergy : soy.flour.apple