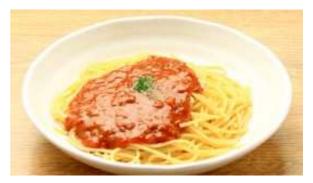

### Certified Category Muslim Friendly

L

Product(2) Garlic Tomato Spaghetti

 Raw Material : Tomato (Portugal or Spain), zucchini, onion, garlic, edible vegetable oil, eggplant, granulated soy protein, salt, granulated sugar, pea protein, vegetable stock, spices/lactic acid, (contains soy), pasta

•Food Allergy : soy.