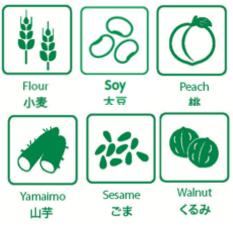

## Yamanashi Food Diversity Certified

- Certified No. **YDFC029-32-VF-18**
- Company
  TAKENOI SHUZO COMPANY, LTD.
  NOBU SAKAGURA Cellar Door

takenoishuzo.jp/

- Product(1) Chickpea falafel lunch plate
  - •Raw Material: rice flour (made in Japan), brown rice flour, maple chickpeas, onion, garlic, potato starch, spices, green leaves, carrots, potatoes, tomatoes, corn, zucchini, Moroccan beans, sake lees, soy milk, miso, mustard, rice oil, olive oil, grapefruit, sesame paste, walnuts, broccoli, tofu, chrysanthemum, dried daikon strips, mayonnaise type, wheat flour, rice flour, soy butter, soy milk cream, burdock, taro, pumpkin, sweet potato, beet, yam, peach, soy milk yogurt, lemon juice, Tabasco, organic sugar, rock salt
  - Food Allergy: flour,soy,peach,Yamaimo,sesame,walnuts,