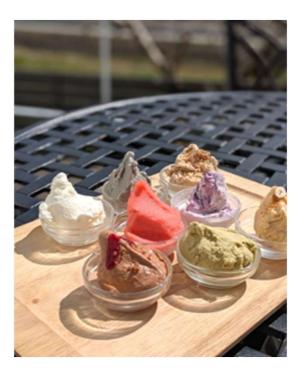

## Certified Category Muslim Friendly

Product(1) Gelato (milk based)

•Raw Material : Milk, fresh cream, granulated sugar, trehalose, skim milk powder, emulsion stabilizer,

·Food Allergy : milk,

### Certified Category Muslim Friendly

Product(2) gelato (sorbet)

•Raw Material : Fruits, lemon juice, granulated sugar, trehalose, starch syrup, stabilizer,

Food Allergy : NO