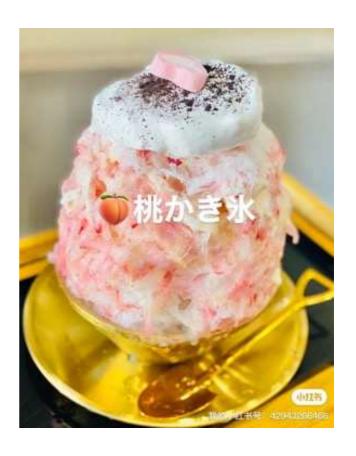

#### Contaminated

- Certified No. YFDC025-28-MF-19
- Company
  TAIWAN TEA WHITEALLEY
  <a href="https://taiwansabo-yamanashi.com/">https://taiwansabo-yamanashi.com/</a>
- Muslim Friendly

- Certified Category Muslim Friendly
- Product(6) Peach shaved ice
  - •Raw Material : peaches, whipped cream, syrup,
  - ·Food Allergy: milk,peach