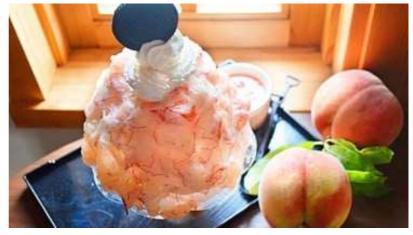

#### Contaminated

- Certified No. YFDC025-28-MF-19
- Company
  TAIWAN TEA WHITEALLEY
  <a href="https://taiwansabo-yamanashi.com/">https://taiwansabo-yamanashi.com/</a>
- Muslim Friendly

- Certified Category Muslim Friendly
- Product(6) Peach shaved ice
  - •Raw Material : peaches, whipped cream, syrup,
  - ·Food Allergy: milk,peach