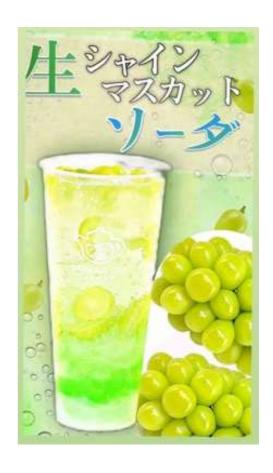

#### Contaminated

- Certified No. YFDC025-28-MF-19
- Company
  TAIWAN TEA WHITEALLEY
  <a href="https://taiwansabo-yamanashi.com/">https://taiwansabo-yamanashi.com/</a>

- Certified Category Muslim Friendly
- Product(9) Fresh Shine Muscat Soda
  - ·Raw Material: shine Muscat, syrup,
  - ·Food Allergy: NO