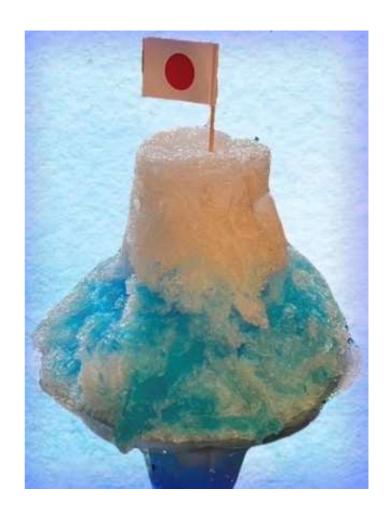

#### Contaminated

- Certified No. YFDC025-28-MF-19
- Company
  TAIWAN TEA WHITEALLEY
  <a href="https://taiwansabo-yamanashi.com/">https://taiwansabo-yamanashi.com/</a>

- Certified Category Muslim Friendly
- Product(7) Mount Fuji Shaved Ice

·Raw Material: syrup,

·Food Allergy: NO