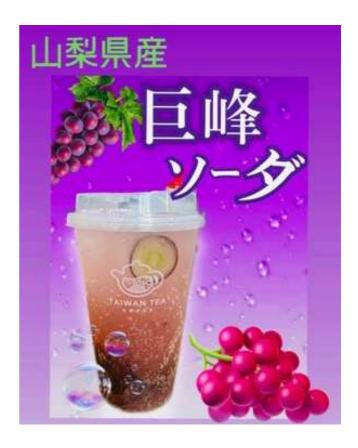

#### Contaminated

- Certified No. YFDC025-28-MF-19
- Company
  TAIWAN TEA WHITEALLEY
  <a href="https://taiwansabo-yamanashi.com/">https://taiwansabo-yamanashi.com/</a>

- Certified Category Muslim Friendly
- Product(4) Kyoho Soda
  - ·Raw Material: kyoho grapes, syrup,
  - ·Food Allergy: NO