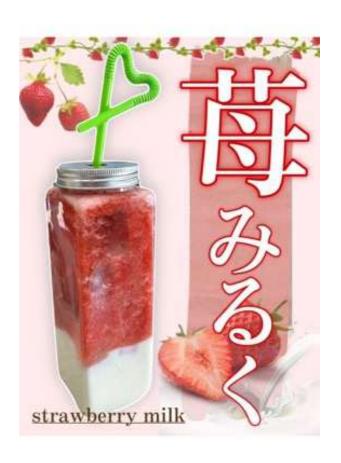

#### Contaminated

- Certified No. YFDC025-28-MF-19
- Company
  TAIWAN TEA WHITEALLEY
  <a href="https://taiwansabo-yamanashi.com/">https://taiwansabo-yamanashi.com/</a>

- Certified Category Muslim Friendly
- Product(5) Strawberry Milk
  - ·Raw Material: strawberries, milk, syrup,
  - ·Food Allergy: milk,