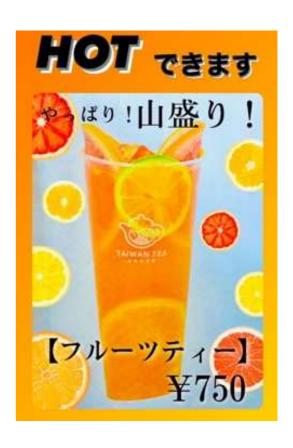

#### Contaminated

- Certified No. YFDC025-28-MF-19
- Company
  TAIWAN TEA WHITEALLEY
  <a href="https://taiwansabo-yamanashi.com/">https://taiwansabo-yamanashi.com/</a>
- Muslim Friendly

- Certified Category Muslim Friendly
- Product(8) fruits tea
  - ·Raw Material: fruits, sugar, syrup, tea,
  - Food Allergy : orange