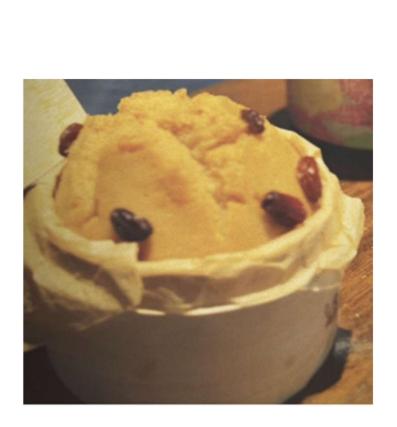

#### Contaminated

- Certified No. **YDFC023-26-VF-14**
- Company Chopur Co., Ltd. Tsukihareru

https://www.domainehide.com/

- Certified Category Vegan Friendly
- Product(3) Mom's steamed bread
  - •Raw Material: Rice flour, brown sugar, rapeseed oil, almond powder, raisins/baking powder,
  - Food Allergy: nuts,