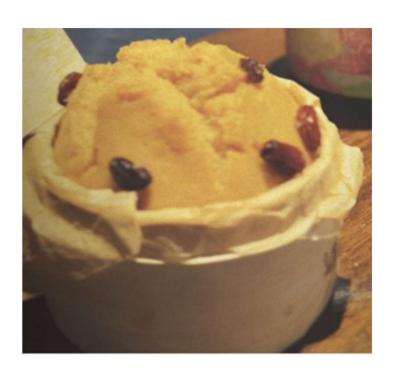

#### Contaminated

- Certified No. **YDFC023-26-VF-14**
- Company Chopur Co., Ltd. Tsukihareru

https://www.domainehide.com/

- Certified Category Vegan Friendly
- Product(3) Mom's steamed bread
  - •Raw Material: Rice flour, brown sugar, rapeseed oil, almond powder, raisins/baking powder,
  - Food Allergy: nuts,