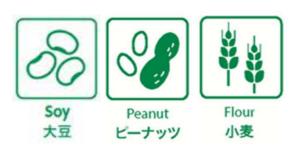

#### Contaminated

- Certified No. **YDFC023-26-VF-14**
- Company Chopur Co., Ltd. Tsukihareru

https://www.domainehide.com/

- Certified Category Vegan Friendly
- Product(2) Soybean and peanut curry
  - •Raw Material: onion, salt, ginger, garlic, green chili pepper, canned red pepper, cumin powder, coriander powder, water, soybeans, peanuts, canned tomatoes, soy sauce, coconut milk, lemon juice,
  - Food Allergy: soy,peanut,flour,