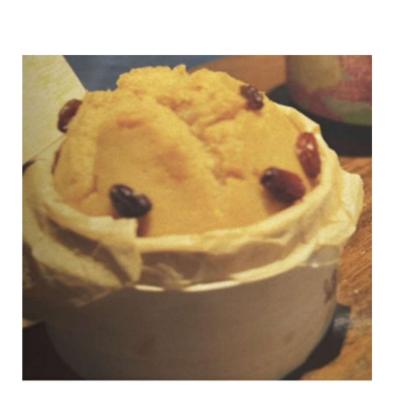

#### Contaminated

- Certified No. **YDFC023-26-VF-14**
- Company Chopur Co., Ltd. Tsukihareru

https://www.domainehide.com/

- Certified Category Vegan Friendly
- Product(3) Mom's steamed bread
  - •Raw Material: Rice flour, brown sugar, rapeseed oil, almond powder, raisins/baking powder,
  - Food Allergy: nuts,

#### Contaminated

- Certified No. **YDFC023-26-VF-14**
- Company Chopur Co., Ltd. Tsukihareru

https://www.domainehide.com/

- •Raw Material: rice flour, brown sugar, rapeseed oil, almond powder, raisins/baking powder,
- ·Food Allergy: nuts, soy,