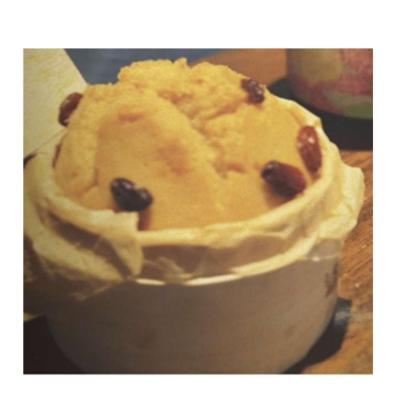

### Contaminated

- Certified No. **YDFC023-26-MF-17**
- Company Chopur Co., Ltd. Tsukihareru

https://www.domainehide.com/

- Certified Category Muslim Friendly
- Product(3) Mom's steamed bread
  - •Raw Material: Rice flour, brown sugar, rapeseed oil, almond powder, raisins/baking powder,
  - Food Allergy: nuts,