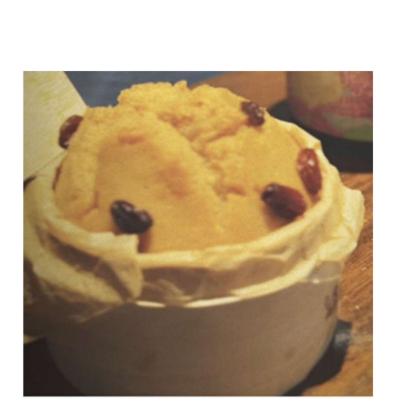

## Contaminated

- Certified No. **YDFC023-26-MF-17**
- Company Chopur Co., Ltd. Tsukihareru

https://www.domainehide.com/

- •Raw Material: rice flour, brown sugar, rapeseed oil, almond powder, raisins/baking powder,
- ·Food Allergy: nuts, soy,