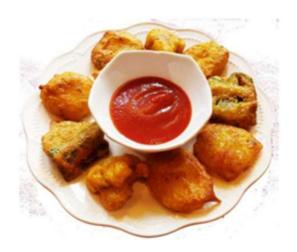

- Certified No. YFDC022-25-MF-16
- Company
  Indian restaurant Masala Art
  <a href="http://masala-art.jp/">http://masala-art.jp/</a>

- Certified Category Muslim Friendly
- Product(1) Vegetable Pakora
  - •Raw Material: potatoes, peppers, onions, basin, chickpea, salad oil
  - ·Food Allergy: NO