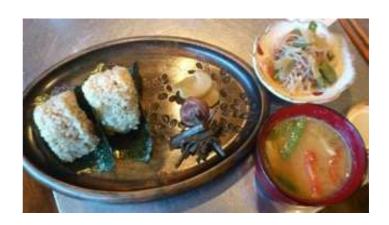

#### Contaminated

- Certified No.

  YFDC019-22-MF-14
- Companyorganiccafegopan

www.gopan.jp

■ Certified Category Muslim Friendly

- •Raw Material: rice, miso, homemade pickled radish, pickled plums, and tsukudani,
- ·Food Allergy: soy,

#### Contaminated

- Certified No.

  YFDC019-22-MF-14
- Company organiccafegopan

www.gopan.jp

■ Certified Category Muslim Friendly

·Food Allergy: soy,