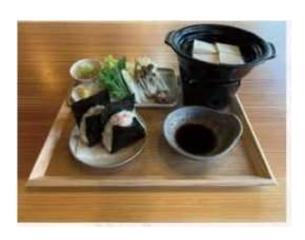

## Yamanashi Food Diversity Certified

- Certified No. YFDC018-21-VF-11
- Company Fujimusubi cafe sazanami

http://fujimusubi-cafe.com

- Certified Category Vegan Friendly
- Product(1) Yudofu set
  - •Raw Material: Youdoufu (tofu, kelp, green onion, ginger, miso, five-colored rice crackers, basic dashi stock, Chinese cabbage, daikon radish, enoki mushrooms, shimeji mushrooms, carrots, mizuna, soy sauce,) Rice ball (rice, salt, Kishu Nankou plums),
  - ·Food Allergy: Soy,