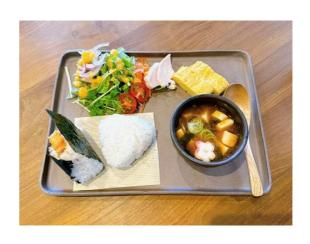

## Yamanashi Food Diversity Certified

- Certified No. YFDC018-21-VF-11
- Company Fujimusubi cafe sazanami

http://fujimusubi-cafe.com

- Certified Category Vegan Friendly
- Product(1) Yudofu set
  - •Raw Material: Youdoufu (tofu, kelp, green onion, ginger, miso, five-colored rice crackers, basic dashi stock, Chinese cabbage, daikon radish, enoki mushrooms, shimeji mushrooms, carrots, mizuna, soy sauce,) Rice ball (rice, salt, Kishu Nankou plums),
  - ·Food Allergy: Soy,

## Yamanashi Food Diversity Certified

- Certified No. YFDC018-21-VF-11
- Company Fujimusubi cafe sazanami

http://fujimusubi-cafe.com

- Certified Category Vegan Friendly
- Product(2) Hoto set
  - •Raw Material: hoto(Hoto noodles, pumpkin, radish, carrot, green onion, maitake mushroom, enoki mushroom, Koshu miso, fried tofu, basic dashi,) Rice ball (rice, salt,Kishu Nankou plums),
  - Food Allergy : Soy, flour