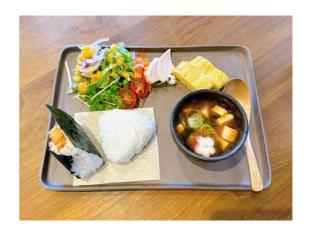

## Yamanashi Food Diversity Certified

- Certified No.

  YFDC018-21-MF-13
- Company Fujimusubi cafe sazanami

http://fujimusubi-cafe.com

- Certified Category Muslim Friendly
- Product(2) Hoto set
  - •Raw Material: hoto(Hoto noodles, pumpkin, radish, carrot, green onion, maitake mushroom, enoki mushroom, Koshu miso, fried tofu, basic dashi,) Rice ball (rice, salt, Fujinosuke salted rice malt pickles, Kishu Nankou plums),
  - Food Allergy : Soy, flour