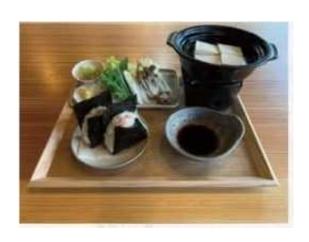

## Yamanashi Food Diversity Certified

- Certified No.

  YFDC018-21-MF-13
- Company Fujimusubi cafe sazanami

http://fujimusubi-cafe.com

■ Certified Category Muslim Friendly

·Food Allergy: Soy,