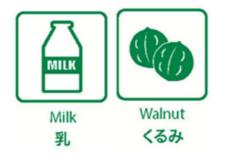

•Raw Material : Milk, fresh cream, skimmed milk powder, granulated sugar, trehalose, glucose, powdered starch syrup, panna neve, walnuts, hazelnuts, coffee,

·Food Allergy : milk, walnuts,