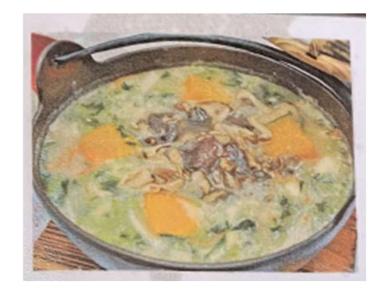

# Yamanashi Food Diversity Certified

- Certified No. YFDC013-14-MF-7
- Company
  Handmade HOUTOU AZUMA
  <a href="https://x.com/2azuma">https://x.com/2azuma</a>
- Certified Category Muslim Friendly

•Raw Material : miso, mushrooms,

hoto

Food Allergy: soy,flour