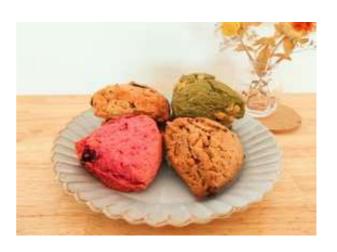

#### Contaminated

- Certified No.

  YFDC011-12-MF-6
- Company My Dish

https://mydish.jp/

- Certified Category Muslim Friendly
- Product(6) Scone (Earl Grey)
  - •Raw Material: Flour (made in Italy: Einkorn), soy milk cream, beet sugar, earl gray, Sea salt, baking powder (aluminum-free)
  - Food Allergy: Flour

#### Contaminated

- Certified No.

  YFDC011-12-MF-6
- Company My Dish

https://mydish.jp/

- Certified Category Muslim Friendly
- Product(6) Scone (cocoa nut)
  - Raw Material: Flour (made in Italy: Einkorn), soy milk cream, beet sugar, cocoa powder, Sea salt, baking powder (aluminum-free)
  - Food Allergy: Flour, Nuts, Walnuts,