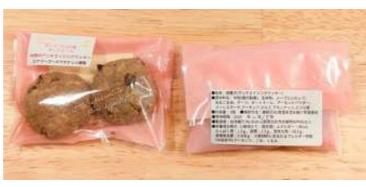

### Contaminated

- Certified No.

  YFDC011-12-MF-6
- Company **My Dish**

https://mydish.jp/

- Certified Category Muslim Friendly
- Product(3) Mayanaut Cookies
  - •Raw Material: rice flour (made in Japan), brown rice flour, maple syrup, corn starch, Mayanut, Taihaku sesame oil, salt
  - ·Food Allergy: Sesame,

#### Contaminated

- Certified No.

  YFDC011-12-MF-6
- Company My Dish

https://mydish.jp/

- Certified Category Muslim Friendly
- Product(4) Okara and Sesame Cookies
  - •Raw Material: Rice flour (made in Japan), okara, white sesami, maple syrup, corn starch, Taihaku sesame oil, salt
  - ·Food Allergy: Soy, Sesame,