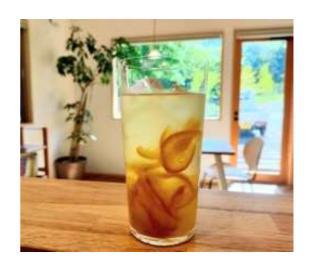

#### Contaminated

- Certified No.

  YFDC011-12-MF-6
- Company
  My Dish
  <a href="https://mydish.jp/">https://mydish.jp/</a>

- Certified Category Muslim Friendly
- Product(16) Yuzu tea
  - ·Raw Material: Yuzu, beet sugar
  - Food Allergy: NO