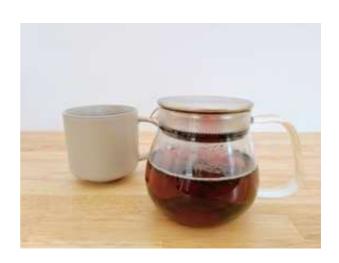

#### Contaminated

- Certified No.

  YFDC011-12-MF-6
- Company
  My Dish
  <a href="https://mydish.jp/">https://mydish.jp/</a>

- Certified Category Muslim Friendly
- Product(10) Herbal tea (mucosal protection blend)
  - •Raw Material: organic herbs (echinacea, chamomile, marshmarrow, lemongrass, goji berries)
  - Food Allergy :NO

#### Contaminated

- Certified No.

  YFDC011-12-MF-6
- Company
  My Dish
  <a href="https://mydish.jp/">https://mydish.jp/</a>

- Certified Category Muslim Friendly
- Product(11) Herbal tea (beauty blend)
  - •Raw Material: organic herbs (echinacea, Organic herbs (rose hips, safflower, lemongrass)
  - Food Allergy :NO