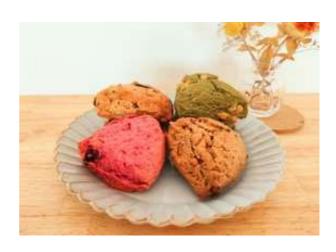

#### Contaminated

- Certified No.

  YFDC011-12-MF-6
- Company My Dish

https://mydish.jp/

- Certified Category Muslim Friendly
- Product(6) Scone (Earl Grey)
  - •Raw Material: Flour (made in Italy: Einkorn), soy milk cream, beet sugar, earl gray, Sea salt, baking powder (aluminum-free)
  - Food Allergy: Flour

#### Contaminated

- Certified No.

  YFDC011-12-MF-6
- Company My Dish

https://mydish.jp/

- Certified Category Muslim Friendly
- Product(6) Scone (cocoa nut)
  - Raw Material: Flour (made in Italy: Einkorn), soy milk cream, beet sugar, cocoa powder, Sea salt, baking powder (aluminum-free)
  - Food Allergy: Flour, Nuts, Walnuts,