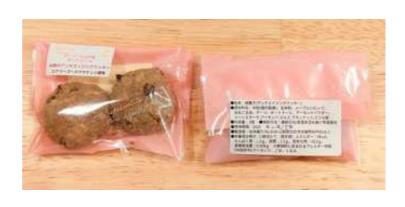

### Contaminated

- Certified No.

  YFDC011-12-MF-6
- Company **My Dish**

https://mydish.jp/

- Certified Category Muslim Friendly
- Product(3) Mayanaut Cookies
  - •Raw Material: rice flour (made in Japan), brown rice flour, maple syrup, corn starch, Mayanut, Taihaku sesame oil, salt
  - ·Food Allergy: Sesame,

#### Contaminated

- Certified No.

  YFDC011-12-MF-6
- Company My Dish

https://mydish.jp/

- Certified Category Muslim Friendly
- Product(4) Okara and Sesame Cookies
  - •Raw Material: Rice flour (made in Japan), okara, white sesami, maple syrup, corn starch, Taihaku sesame oil, salt
  - ·Food Allergy: Soy, Sesame,