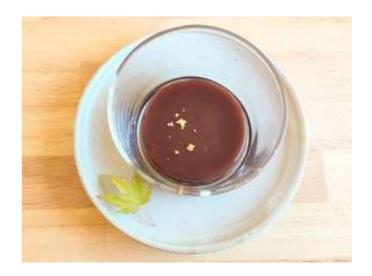

#### Contaminated

- Certified No.

  YFDC011-12-MF-6
- Company
  My Dish
  <a href="https://mydish.jp/">https://mydish.jp/</a>

- Certified Category Muslim Friendly
- Product(8) caramel panna cotta style
  - •Raw Material: sugar beet granulated sugar, almond milk, soy milk cream, agar
  - Food Allergy :soy,nuts,