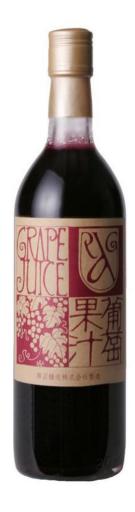

## Yamanashi Food Diversity Certified

■ Certified No.

YFDC008-9-VF-5

■ Company KATSUNUMA JOZO Co.,Ltd.

https://www.katsunuma-winery.com/

■ Certified Category Vegan Friendly

■ Product(3) Grape juice Red

·Raw Material: Concord grape NFC

Food Allergy: no

Product(1) :Contaminated

Above allergy information provided here is for reference only. Please check directly with each company for accurate information.