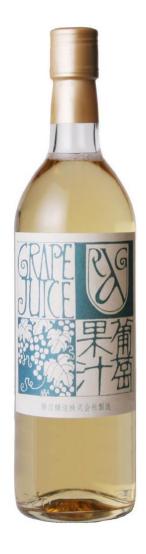

## Yamanashi Food Diversity Certified

■ Certified No.

YFDC008-9-VF-5

■ Company

KATSUNUMA JOZO Co.,Ltd.

https://www.katsunuma-winery.com/

■ Certified Category Vegan Friendly

■ Product(2) ARUGANO GrapeJuice white

·Raw Material: koshu grape

Food Allergy: no

Product(2) :Contaminated

Above allergy information provided here is for reference only. Please check directly with each company for accurate information.