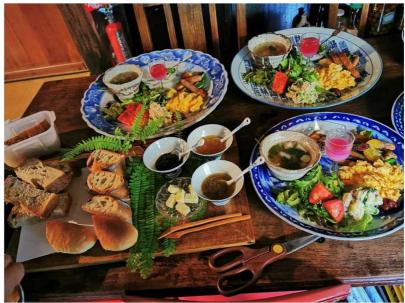

## Yamanashi Food Diversity Certified

- Certified No.
  YFDC004-4-VFS-1
- Company
  Upani\_no\_hi
  Kuuhous

https://kuuhouse.info/

Certified Category
Vegan Friendly Star

■ Product(1) Vegan meal

•Raw Material : local vegetables, soybeans, green beans, black beans, adzuki beans, white rice, brown rice, black rice, sweet daughter corn, Otsuka carrots, grapes, peaches, kiwis, cherries, Sweets(Frozen fruit ice cream and soy milk yogurt), Chirashizushi(brown rice, wild plants, vegetables,homemade pickles,) soybean yogurt(soybeans, soy milk) miso soup(Kelp, dried shiitake mushrooms, vegetarian soup base, vegetables)