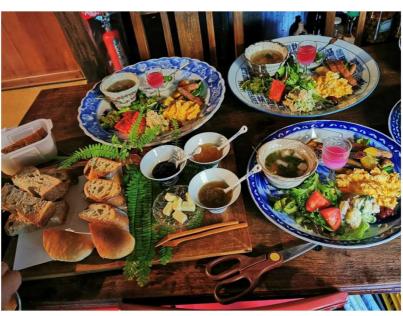

## Yamanashi Food Diversity Certified

- Certified No. **YFDC004-4-MF-2**
- Company
  Upani\_no\_hi
  Kuuhous

https://kuuhouse.info/

- Certified Category Muslim Friendly
- Product(1) Vegan meal

Food Allergy: soy,peach,kiwi fruits,