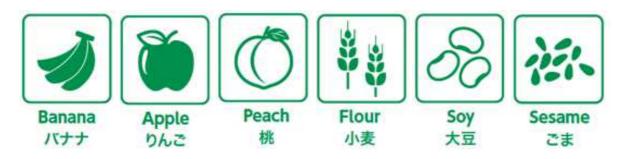

·Food Allergy: Banana, Apple, Peach, Flour, Soy, Sesami,

The producing line is private plant for Muslim.

Above allergy information provided here is for reference only. Please check directly with each company for accurate information.