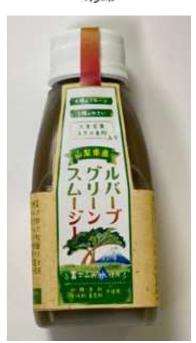

  Japan Halal Foundation Halal Certified
- Product(1) rhubarb green smoothie
  - •Raw Material: rhubarb (produced in Yamanashi Prefecture), Apple juice (domestic), Peach juice (produced in Yamanashi Prefecture), Concentrated apple juice processed products, banana puree, Carrot puree (domestic), apple cider vinegar, hulled barley flour, Barley grass (domestic), lemon juice, Komatsuna powder (domestic), water,